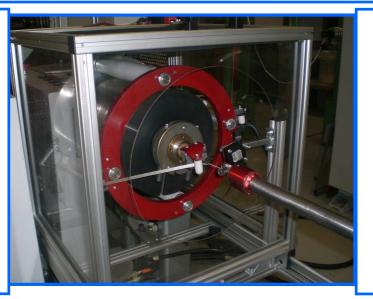

## TAPING HEAD PRODUCTS

Taped conductors from 0.5 to 25 mm2

The tapes will range from 5x0.05 to 16x0.15 mm of various material as Mica, Aluminium, Polyester, P.T.F.E., Fibre glass