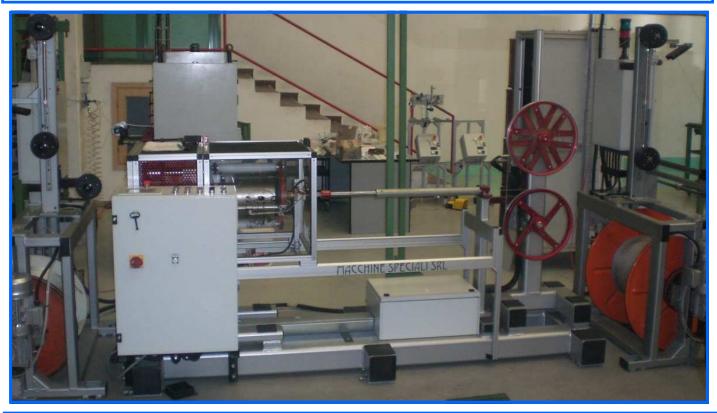

## JUMBO TAPING LINE FOR MICA

The line, composed by pay-off, taping head, capstan and take up can be used to tape cable up to 10 mm diameter. All the line is controlled by digital bus for the synchronizing of all motors and drives. All the parameters of tape tension can be adjusted by recipes settable through touch screen.

## TAPING HEAD PRODUCTS

Taped conductors from 0.5 to 25 mm2

The tapes will range from 5x0.05 to 16x0.15 mm of various material as Mica, Aluminium, Polyester, P.T.F.E., Fibre glass

## PAY OFF TAKE UP BOBBINS

From 400 to 800 diameter DIN 46395

Max weight Kg 1200